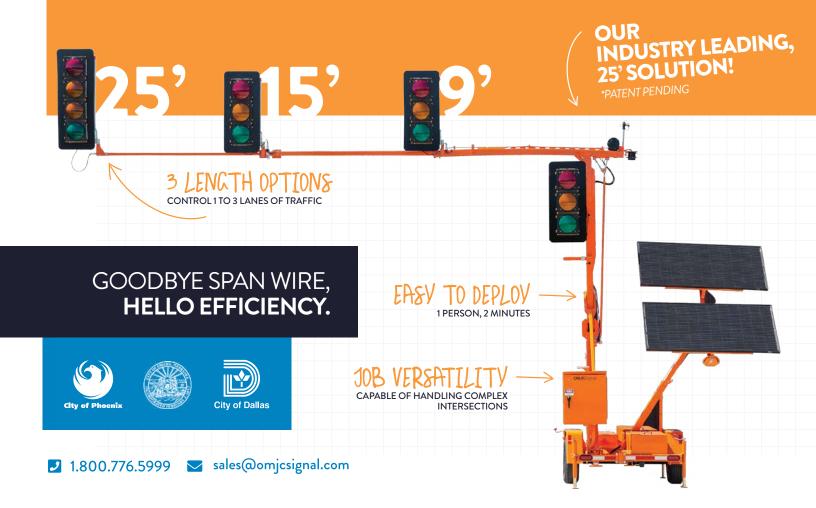

## Pop-Up HD-XL

**HD-XL 25'** 

## IDEAL FOR UP TO 3 LANES OF TRAFFIC

The Pop-Up HD-XL 25' is the first towable portable traffic signal able to control up to 3 lanes of traffic. The HD-XL 25' is the ultimate in versatility with the arm length being adjustable from 9'-25' and the ability to handle countless signal configurations (see options on back) including 3 overhead signals with 4 or 5 section heads on the end position. The solar panels raise to over 10' clearance which allows for bicycle and pedestrian clearance as well as reduces potential vandalism. And because the footprint is only 6' wide (the narrowest in the industry), it can fit almost anywhere.

The HD-XL 25' features the Intelight 2070 ATC Controller running MAXTIME software. The custom radio system allows wireless communication between OMJC Pop-Up units along with complex phasing ability. The HD-XL 25' comes standard with two, 385-watt solar panels (adjustable on 2 axes) and 1,100 Ah of AGM batteries. The HD-XL 25' is designed to allow for customization and an array of additional equipment options.