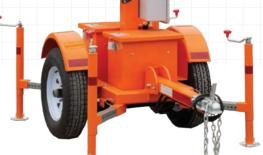

### **FRX-PTS**

< 1,000lbs.

1-55 watt solar panel

220 Ah of AGM batteries, no-spill, no-maintenance

#### **FRX-PTS • STANDARD FEATURES**

| DEPLOYMENT                 |                                   |
|----------------------------|-----------------------------------|
|                            | Manual winch                      |
| SIGNAL HEAD CONFIGURATIONS |                                   |
|                            | 4-3 section (RYG)                 |
| TRAFFIC CONTROL EQUIPMENT  |                                   |
|                            | Proprietary OMJC controller       |
| CHARGING SOURCE            |                                   |
|                            | DC   MPPT Solar Charge Controller |
|                            | AC   120V plug-in charger         |
| WIRELESS MANUAL CONTROL    |                                   |
|                            | Push button control               |
| SPECIFICATIONS             |                                   |
| TRAVEL SIZE                | 80" L x 41" W x 8.3' H            |
| DEPLOYED SIZE              | 63" L x 48" W x 12' H             |